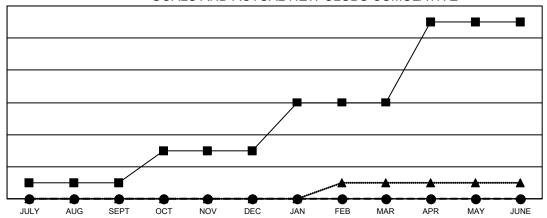

## GOALS AND ACTUAL NEW CLUBS CUMULATIVE

■ - CURRENT YEAR GOALS FOR NEW CLUBS

- ● - CURRENT YEAR ACTUAL NEW CLUBS

- ▲ - LAST YEAR ACTUAL NEW CLUBS

## Multiple District 110

| LOCATION: NE | THERLANDS |
|--------------|-----------|
|--------------|-----------|

| Clubs                 |               |           |               |  |  |
|-----------------------|---------------|-----------|---------------|--|--|
| RESULTS FOR 2023-2024 |               |           |               |  |  |
| QUARTER               | NEW CLUB GOAL | NEW CLUBS | DROPPED CLUBS |  |  |
| JULY/AUG/SEPT         | 1             | 0         | 2             |  |  |
| OCT/NOV/DEC           | 2             | 0         | 0             |  |  |
| JAN/FEB/MAR           | 3             | 0         | 0             |  |  |
| APR/MAY/JUNE          | 5             | 0         | 0             |  |  |