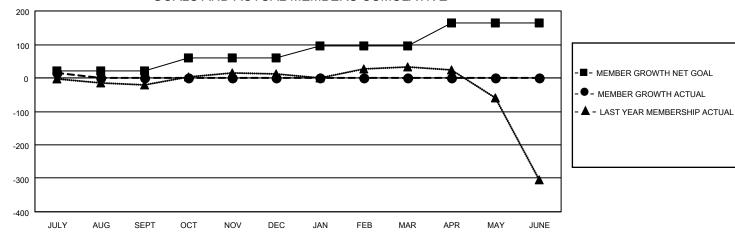

## GOALS AND ACTUAL MEMBERS CUMULATIVE

| DROPPED CLUBS: 2 |    | 30 CLUBS OF 423 ADDED 1 OR<br>MORE NEW MEMBERS | GENDER DISTRIBUTION               |                |
|------------------|----|------------------------------------------------|-----------------------------------|----------------|
|                  |    |                                                | MALE                              | 8,331 (84.47%) |
|                  |    |                                                | FEMALE                            | 1,531 (15.52%) |
| DROPPED MEMBERS  |    |                                                | NON BINARY                        | 0 (0.00%)      |
| DECEASED         | 1  |                                                | PREFER NOT TO ANSWER              | 1 (0.01%)      |
| CLUB CANCELLED   | 0  |                                                | TOTAL FAMILY UNIT MEMBERS         | 10             |
| OTHER            | 23 | CLICK HERE FOR CUMULATIVE                      | TOTAL PAINILY UNIT MEMBERS        | 10             |
| TOTAL            | 24 | MEMBERSHIP DATA                                | FAMILY MEMBERS PAYING HAL<br>DUES | 5              |

| ╗   | Members               |       |             |         |          |               |          |
|-----|-----------------------|-------|-------------|---------|----------|---------------|----------|
|     | RESULTS FOR 2023-2024 |       |             |         |          |               |          |
| ١   | QUARTER               | МЕМВЕ | R GROWTH NE | T MEMBE | R GROWTH | DROPF         | PED      |
| ١   |                       | J     | GOAL        | Α       | CTUAL    | MEMBERS A     | ACTUAL   |
| ١   |                       |       |             |         |          | (including tr | ansfers) |
| ١   | JULY/AUG/SEPT         |       | 20          | 4       | 12       | 24            |          |
| ١   | OCT/NOV/DE            | С     | 40          | (       | 0        | 0             |          |
|     | JAN/FEB/MAR           | ₹     | 35          | (       | 0        | 0             |          |
|     | APR/MAY/JUI           | NE    | 70          | (       | 0        | 0             |          |
| - 1 | ı                     |       |             |         |          |               |          |